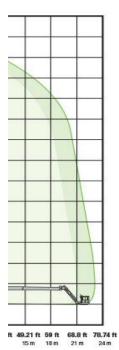

## **KEY SPECIFICATION:**

Platform Height: 36.73 m / 120.5 ft Horizontal Outreach: 22.86 m / 75 ft Platform Capacity - Restricted: 450 kg / 992.1 lb Platform Capacity - Unrestricted: 230 kg / 507.1 lb

5.6ft in Platform F Max Platform Height

120ft in G Max Horizontal Reach

75ft in Platform Capacity - Restricted

1000lb Platform Capacity - Unrestricted

500lb

Specifications

Swing System Swing

360degrees Swing Type