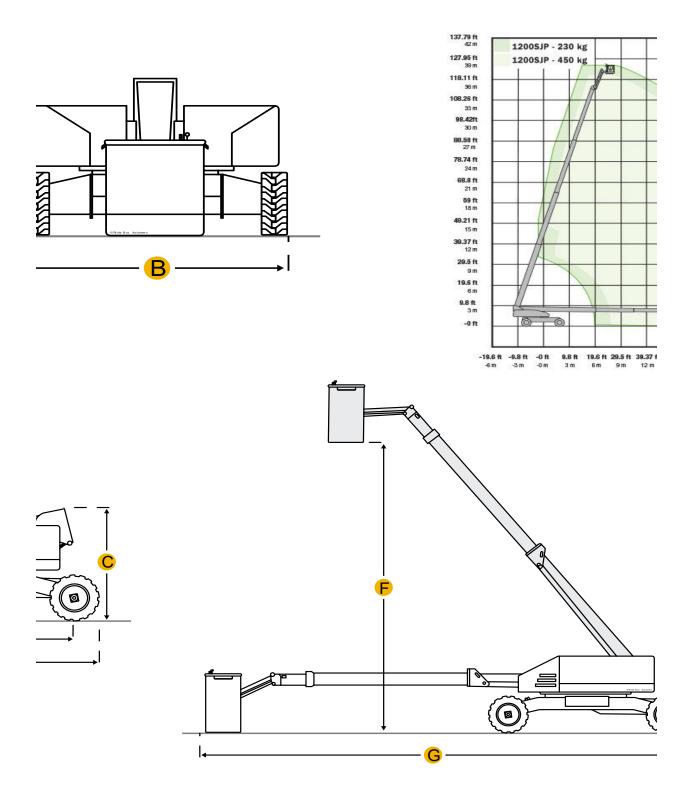

5.6ft in Platform F Max Platform Height

120ft in G Max Horizontal Reach

75ft in Platform Capacity - Restricted

1000lb Platform Capacity - Unrestricted

500lb

Specifications

Swing System Swing

360degrees Swing Type