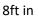

## **OVERVIEW:**

Dimensions A Overall Length

44.1ft in B Overall Width

# <u>8.2ft in</u>

C Overall Height - Mast Lowered

10ft in E Ground Clearance

0.02in Transport Length

34.1ft in Overall Width (Axles Extended)

12.6ft in Platform Dimension A

3ft in Platform Dimension B

**Tailswing Radius** 