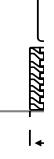

## **KEY SPECIFICATION:**

Platform Height: 36.73 m / 120.5 ft Horizontal Outreach: 22.86 m / 75 ft Platform Capacity - Restricted: 450 kg / 992.1 lb Platform Capacity - Unrestricted: 230 kg / 507.1 lb

## **OVERVIEW:**

Dimensions A Overall Length

44.1ft in B Overall Width

# <u>8.2ft in</u>

C Overall Height - Mast Lowered

10ft in E Ground Clearance

0.02in Transport Length

34.1ft in Overall Width (Axles Extended)

12.6ft in Platform Dimension A

3ft in Platform Dimension B

**Tailswing Radius** 

5.6ft in Platform F Max Platform Height

120ft in G Max Horizontal Reach

75ft in Platform Capacity - Restricted

1000lb Platform Capacity - Unrestricted

500lb

Specifications

Swing System Swing

360degrees Swing Type